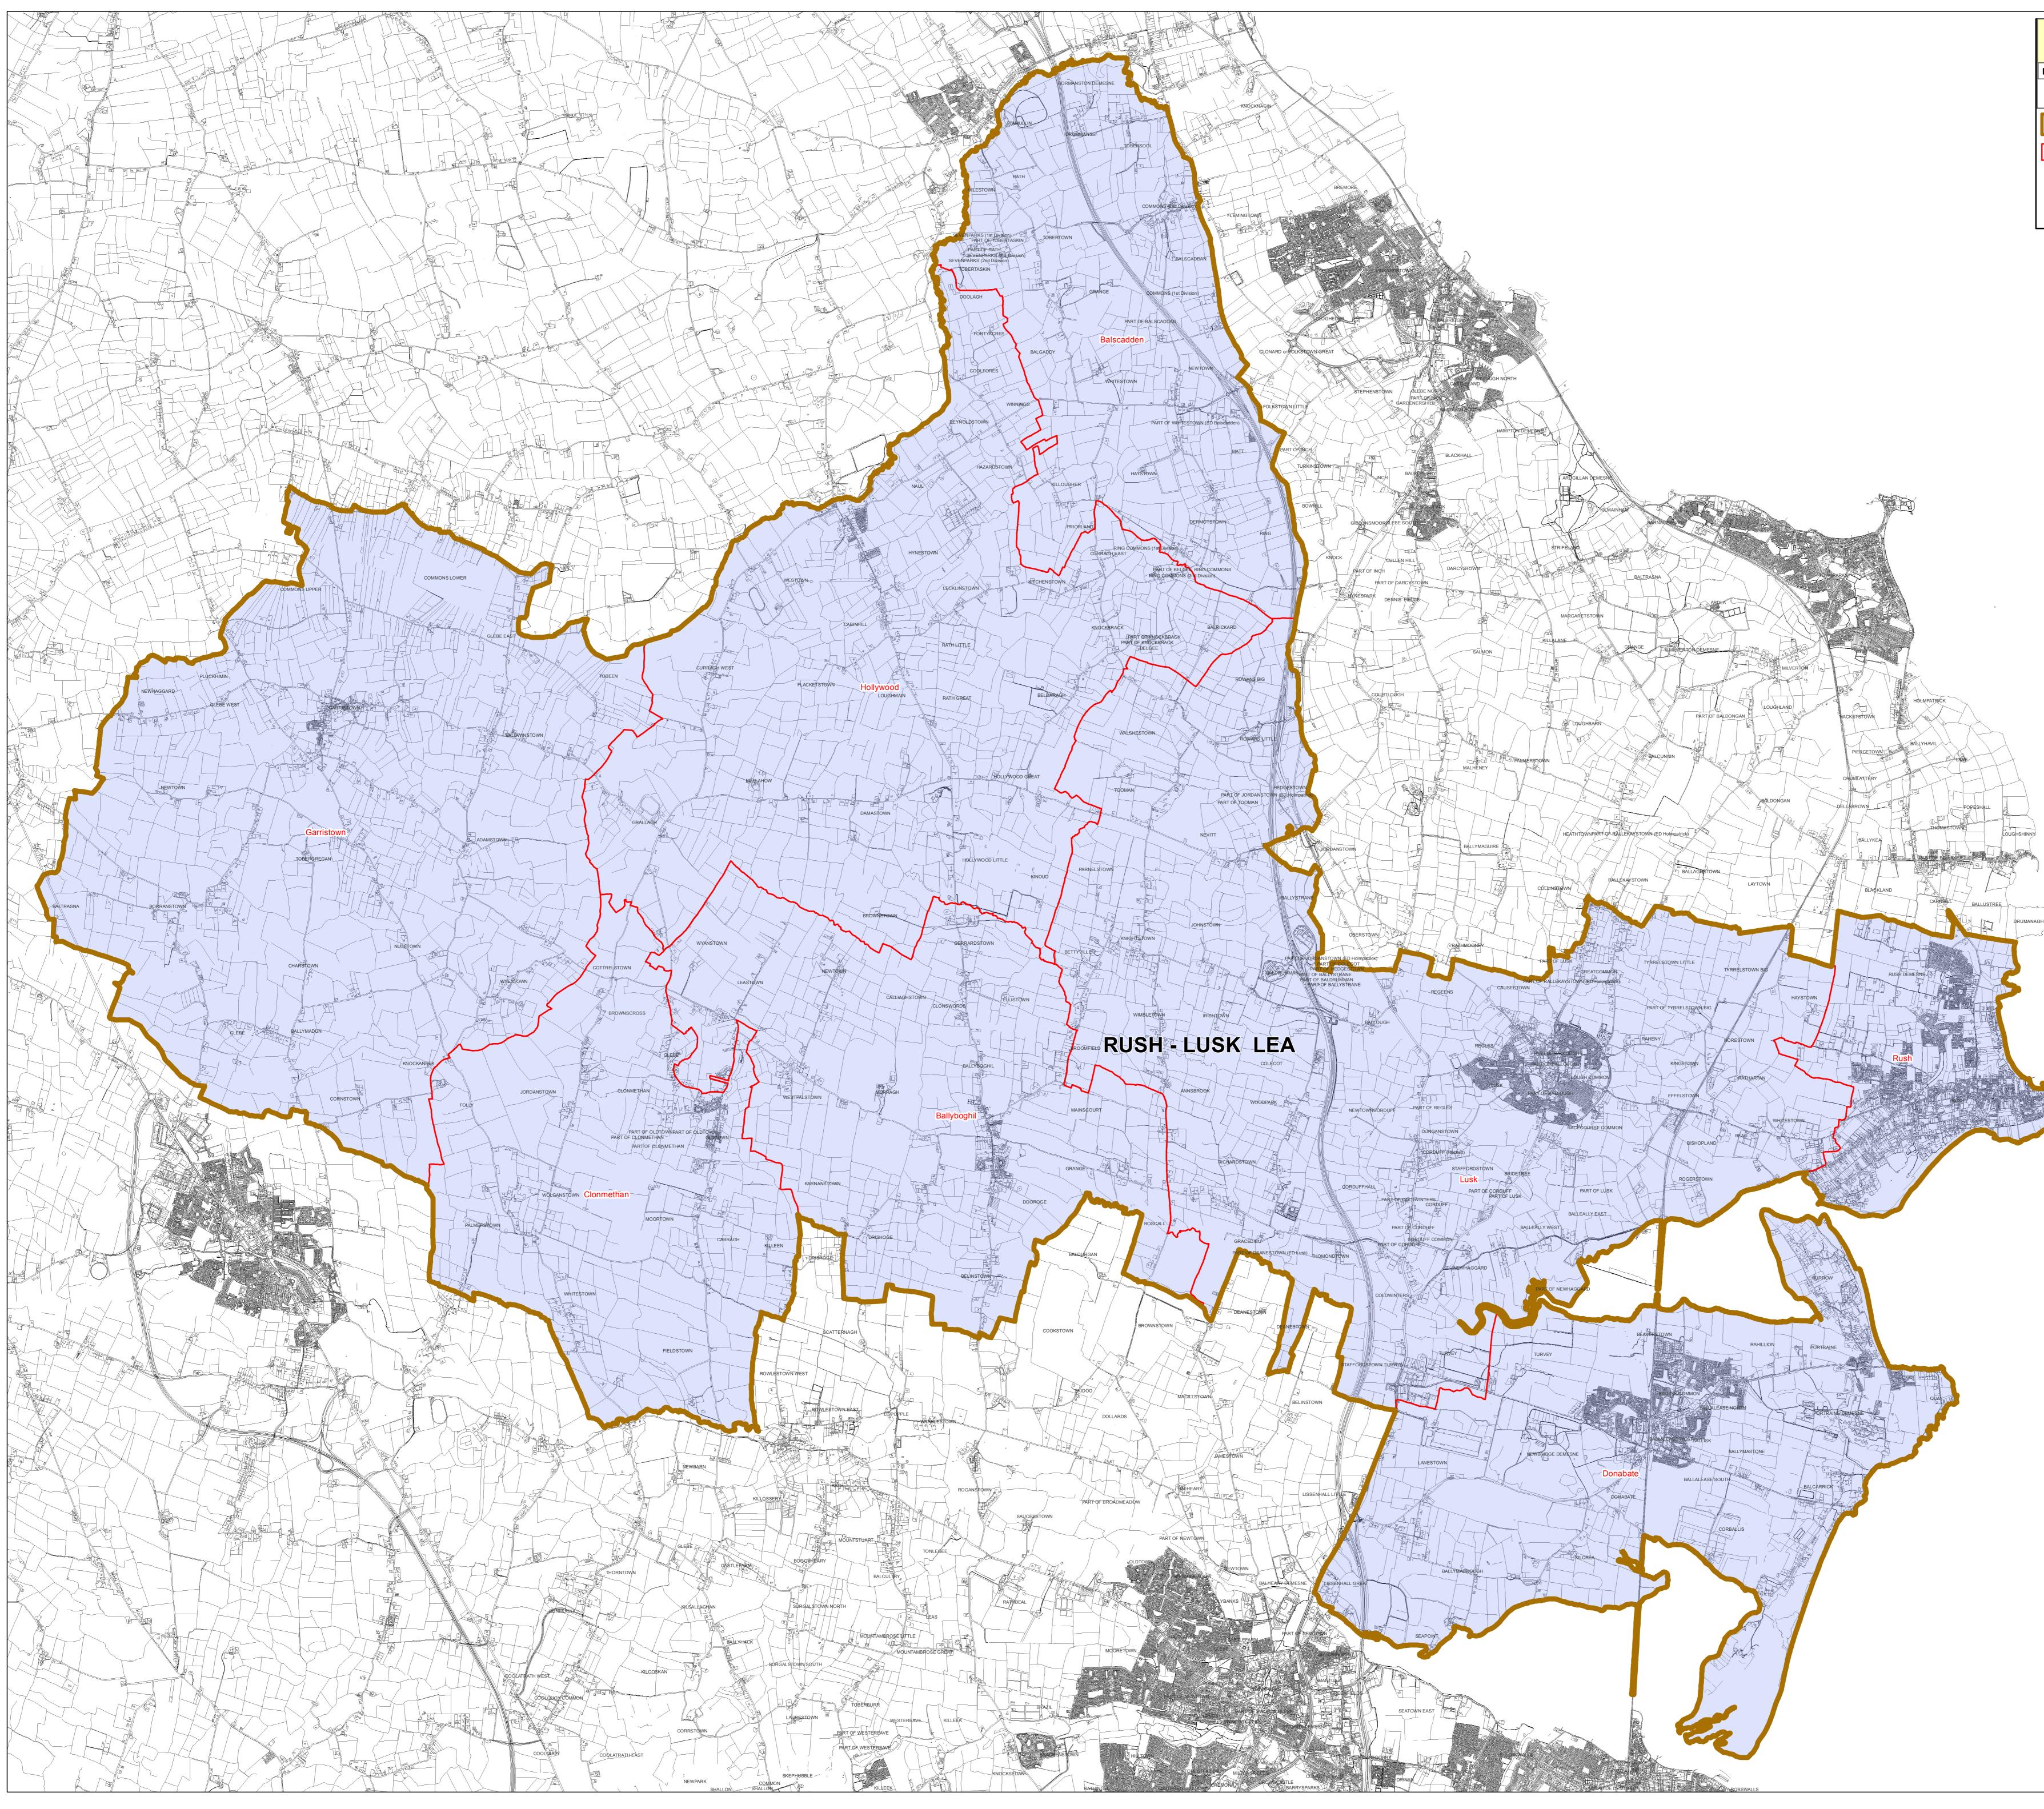

| RUSH - LUSK LEA                                                                              |                           |                     |                                                            |
|----------------------------------------------------------------------------------------------|---------------------------|---------------------|------------------------------------------------------------|
| Local Electoral Area                                                                         | Number of Elected Members | Population LEA 2016 | Population Per Elected Member                              |
| Rush - Lusk                                                                                  | 5                         | 34,674              | 6935                                                       |
| EXTENT OF LEA AREA<br>EXTENT OF ELECTORAL DIVISIONS                                          |                           |                     |                                                            |
| Scale 1:25,500<br>Date 19th December 2018<br>C Ordnance Survey Ireland. All rights reserved. |                           |                     | Comhairle Contae<br>Fhine Gall<br>Fingal County<br>Council |